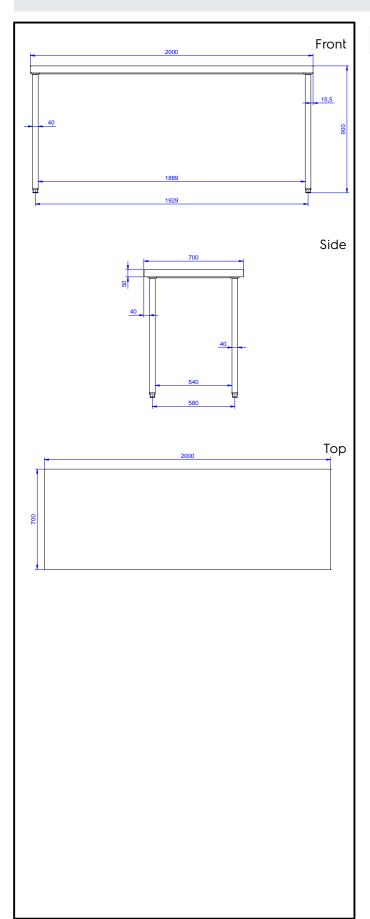

# **Key Information:**

External dimensions, Width:

132844 (WTD2007N)2000 mmExternal dimensions, Depth:700 mmExternal dimensions, Height:900 mmWorktop thickness:50 mmNet weight:63 kg

Eco Preparation 2000 mm Work Table - disassembled